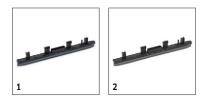

# BR 30/4 C 1.783-220.0

|                    |   | Order no.   | Length | Colour | Quanti-<br>ty | Price | Description                                                         |  |
|--------------------|---|-------------|--------|--------|---------------|-------|---------------------------------------------------------------------|--|
| Squeegee, complete |   |             |        |        |               |       |                                                                     |  |
| Squeegee, straight | 1 | 4.777-008.0 | 300 mm | blue   | 1<br>piece(s) |       | Straight, oil-resistant.                                            |  |
|                    | 2 | 4.777-324.0 | 300 mm | grey   | 1<br>piece(s) |       | For tackling oil and grease in areas such as kitchens or workshops. |  |