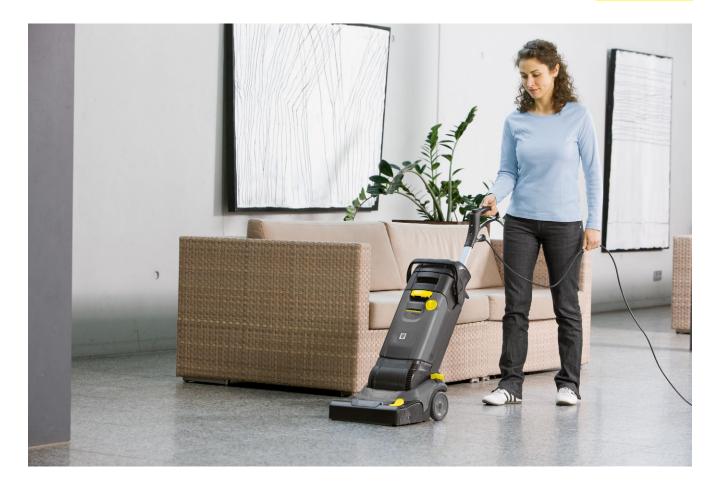

# BR 30/4 C

The BR 30/4 C scrubber drier is light and compact – weighing only 11.5 kg, this highly innovative and powerful vacuum is ideal for cleaning hard surfaces from 20 to 200 m<sup>2</sup> as the perfect alternative to manual cleaning. Floors are immediately dry and non-slip after cleaning. Ideal for cleaning of smaller shops, restaurants, petrol stations, supermarkets, sanitary areas, hotels and snack areas or as a supplement to an existing scrubber drier.

### 1 High-speed roller brush

- Ten times higher contact pressure than manual cleaning.
- The roller brush also cleans structured surfaces and crevices.

### 2 Dries immediately

- The soft suction lips remove moisture backwards and forwards.
- The floor is dry immediately.

### <sup>3</sup> Suction can be switched off

- Suction can be switched off via the foot pedal
- Cleaning fleet can be applied and then suctioned for deeper cleaning.

#### 4 Tanks are removable

- The handy fresh water tank can be removed and filled in small sinks.
- The dirty water tank can be removed separately and, for example, be emptied in the sink.