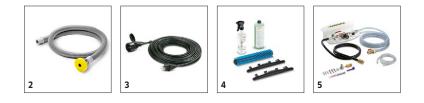

## BR 30/4 C 1.783-220.0

|                                         |   | Order no.   | Length | Colour | Quanti-<br>ty | Price | Description                                                                                                                                                                                                               |  |
|-----------------------------------------|---|-------------|--------|--------|---------------|-------|---------------------------------------------------------------------------------------------------------------------------------------------------------------------------------------------------------------------------|--|
| Miscellaneous                           |   |             |        |        |               |       |                                                                                                                                                                                                                           |  |
| Add-on kit eco!zero                     | 1 | 5.388-133.0 |        |        | 1<br>piece(s) |       | With ecolzero for climate-neutral cleaning: as compensation<br>for the CO2 which is produced by using the machine, we<br>support climate protection projects worldwide.                                                   |  |
| Filling hose                            | 2 | 6.680-124.0 | 1.5 m  |        | 1<br>piece(s) |       | 1,500-mm filling hose for easy device filling from a water tap. With universal tapered fitting for all standard taps.                                                                                                     |  |
| Extension cable                         | 3 | 6.647-022.0 | 20 m   |        | 1<br>piece(s) |       | Extension cable, 20 m, 3x1.5 mm <sup>2</sup> . With splash-proof earth-<br>ing pin plug, strain relief and anti-kink sleeve.                                                                                              |  |
| Carpet kit                              |   |             |        |        |               |       |                                                                                                                                                                                                                           |  |
| Carpet cleaning attachment kit          | 4 | 2.783-005.0 |        |        | 1<br>piece(s) |       | For intensive carpet cleaning, 2 suction lips for carpets + 1 blue roller brush + 1   RM 764 + 0.5   RM 769.                                                                                                              |  |
| Dosing aids                             |   |             |        |        |               |       |                                                                                                                                                                                                                           |  |
| DS 3 Cleaning Agent Dosing Sta-<br>tion | 5 | 2.641-811.0 |        |        | 1<br>piece(s) |       | After connecting to a tap, cleaning agent can be filled into<br>the fresh water tank and diluted as required. Can also be<br>used with the filling system attachment kit. Includes back-<br>flow preventer (DIN EN 1717). |  |