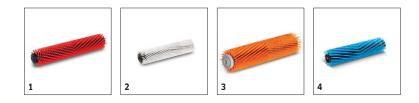

|                |   | Order no.   | Hardness /<br>Brush type | Length | Colour | Quanti-<br>ty | Price | Description                                                                                                                                                                                |  |
|----------------|---|-------------|--------------------------|--------|--------|---------------|-------|--------------------------------------------------------------------------------------------------------------------------------------------------------------------------------------------|--|
| Roller brushes |   |             |                          |        |        |               |       |                                                                                                                                                                                            |  |
| Roller brush   | 1 | 4.762-005.0 | medium                   | 300 mm | red    | 1<br>piece(s) |       | Roller brush, medium-hard, red. Length: 300 mm.With<br>wear-resistant star-wheel mechanism. For normal use. Bris-<br>tles: Polypropylene, 0.2 mm thick, 11.5 mm long.                      |  |
|                | 2 | 4.762-452.0 | soft                     | 300 mm | White  | 1<br>piece(s) |       | Roller brush, soft, white. Length: 300 mm.With wear-resist-<br>ant star-wheel mechanism. For cleaning sensitive floors and<br>polishing. Bristles: Polyamide, 0.15 mm thick, 11.5 mm long. |  |
|                | 3 | 4.762-484.0 | high / low               | 300 mm | orange | 1<br>piece(s) |       | Medium hard, for cleaning strong structured floors and deeper joints.                                                                                                                      |  |
|                | 4 | 4.762-499.0 | soft                     | 300 mm | blue   | 1<br>piece(s) |       | For carpet cleaning.                                                                                                                                                                       |  |