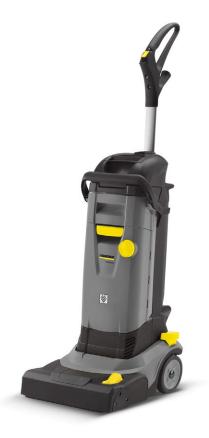

# BR 30/4 C

The BR 30/4 C scrubber drier is light and compact – weighing only 11.5 kg, this highly innovative and powerful vacuum is ideal for cleaning hard surfaces from 20 to 200 m<sup>2</sup> as the perfect alternative to manual cleaning. Floors are immediately dry and non-slip after cleaning. Ideal for cleaning of smaller shops, restaurants, petrol stations, supermarkets, sanitary areas, hotels and snack areas or as a supplement to an existing scrubber drier.

### BR 30/4 C

Suction can be switched offCleans forwards and backwards

| Technical data            |        |                  |
|---------------------------|--------|------------------|
| Order no.                 |        | 1.783-220.0      |
| EAN code                  |        | 4039784717862    |
| Brush working width       | mm     | 300              |
| Working width, vacuuming  | mm     | 300              |
| Rated input power / Amps  | w      | 820              |
| Fresh/dirty water tank    | I      | 4 / 4            |
| Brush contact pressure    | g/cm²  | 100 /            |
| Brush speed               | rpm    | 1450             |
| Max. area performance     | m²/h   | 200              |
| Current type              | V / Hz | 220-240 / 50-60  |
| Weight (with accessories) | kg     | 11.5             |
| Dimensions (L × W × H)    | mm     | 390 × 335 × 1180 |
|                           |        |                  |
| Equipmont                 |        |                  |