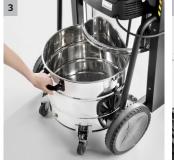

- 1 Manual filter vibration for low operating costs
- The manual filter vibration increases the working time of the permanent filter, thereby reducing the maintenance required.
- 3 Waste container with set-down mechanism
- The waste container with set-down mechanism ensures ergonomic emptying, even when the vacuumed waste is heavy.