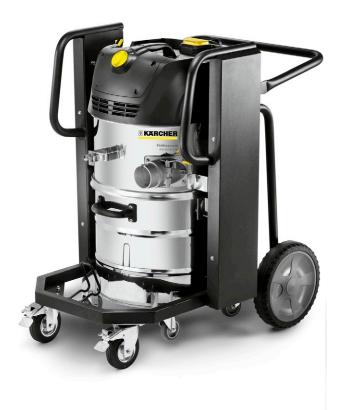

# IVC 60/24-2 Ap

Compact and manoeuvrable entry-level industrial vacuum cleaner. With semi-automatic filter cleaning system, large wheels and braking rollers. Ideal for cleaning production machines and areas.