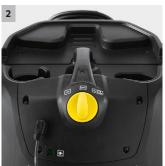

## 2 2 blower motors

Powerful cleaning performance with 2 blowers. Electronically controlled motors avoid high starting currents.