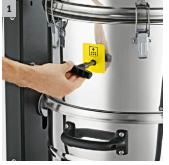

- 1 Manual filter vibration for low operating costs
- The manual filter vibration increases the working time of the permanent filter, thereby reducing the maintenance required.
- 3 Waste container with set-down mechanism
- The waste container with set-down mechanism ensures ergonomic emptying, even when the vacuumed waste is heavy.